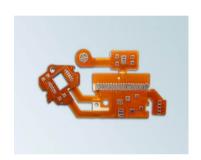

1-Layer Rigid Flex PCB material:FR4, PI Borad thickness:0.8mm copper thickness:1oz panel size: 102.28mm\*114.40mm

panel size: 142.86mm\*120.08mm(2pcs)

4-Layer FPC material:PET Borad thickness:0.3mm copper thickness:loz size: 76.28mm\*54.24mm