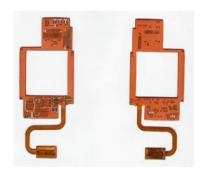

1-Layer Rigid Flex PCB material:FR4, PI Borad thickness:0.8mm copper thickness:1oz panel size: 102.28mm\*114.40mm

panel size: 142.86mm\*120.08mm(2pcs)

4-Layer FPC material:PET Borad thickness:0.3mm copper thickness:loz size: 76.28mm\*54.24mm