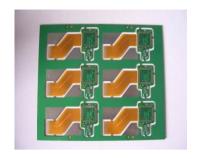

6-Layer ENIG PCB material:FR4 Borad thickness:1.8mm copper thickness:loz

panel size: 194.86mm\*136.20mm(3pcs)

6-Layer ENIG PCB material:FR4 Borad thickness:1.6mm copper thickness:2oz

2-Layer Rigid Flex PCB material:FR4, PET Borad thickness:0.8mm copper thickness:1oz panel size: 102.28mm\*114.40mm