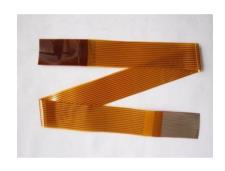

2-Layer FPC material:PI Borad thickness:0.1mm copper thickness:0.5oz size: 82.28mm\*34.22mm

1-Layer FPC material:PI Borad thickness:0.08mm copper thickness:0.5oz size: 300.08mm\*19.50mm

Universal pcb material:FR4 Borad thickness:1.6mm copper thickness:1oz size: 144.52mm\*144.52mm